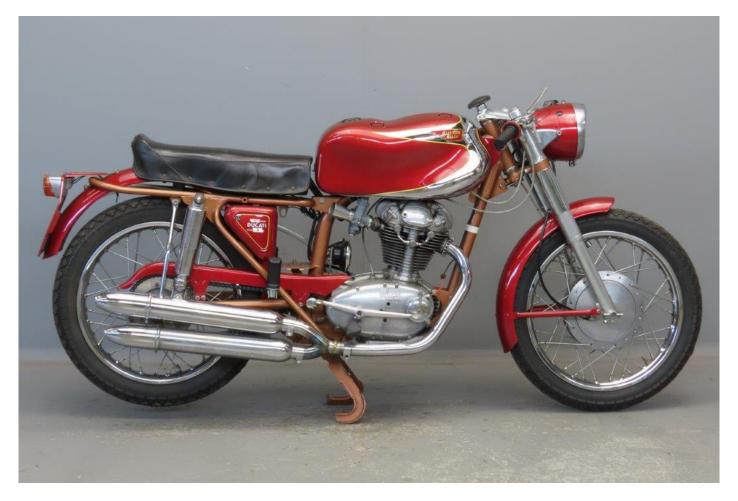

The Elite was considered one of the greatest lightweight sports bikes of the 1950s and 1960s.

It was powered by a single cylinder OHC engine driving through a four speed gearbox.

The model was introduced in 1959 and was developed by boring the 175cc engine by 5 mm, to a capacity of 204cc.

Top speed could be stretched to 87 mph and the 245-pound Elite generated 18 horsepower at 7,500 rpm. Notable features were the distinctive scalloped petrol tank and the dual mufflers, inherited from the 175cc predecessor.

The engine of the Elite proved practically unbreakable whether it was being raced or merely ridden hard. Good examples of the 200 Elite are hard to find these days, as most owners like to keep them and ride them.