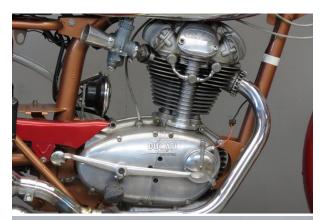

The Elite was considered one of the greatest lightweight sports bikes of the 1950s and 1960s.

It was powered by a single cylinder OHC engine driving through a four speed gearbox.

The model was introduced in 1959 and was developed by boring the 175cc engine by 5 mm, to a capacity of 204cc.

Top speed could be stretched to 87 mph and the 245-pound Elite generated 18 horsepower at 7,500 rpm. Notable features were the distinctive scalloped petrol tank and the dual mufflers, inherited from the 175cc predecessor.