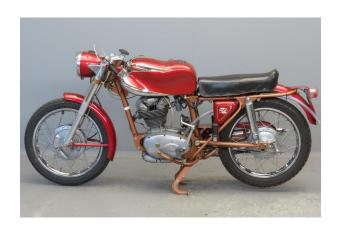

The Elite was considered one of the greatest lightweight sports bikes of the 1950s and 1960s.

It was powered by a single cylinder OHC engine driving through a four speed gearbox.

The model was introduced in 1959 and was developed by boring the 175cc engine by 5 mm, to a capacity of 204cc.

Top speed could be stretched to 87 mph and the 245-pound Elite generated 18 horsepower at 7,500 rpm. Notable features were the distinctive scalloped petrol tank and the dual mufflers, inherited from the 175cc predecessor.

The engine of the Elite proved practically unbreakable whether it was being raced or merely ridden hard. Good examples of the 200 Elite are hard to find these days, as most owners like to keep them and ride them.