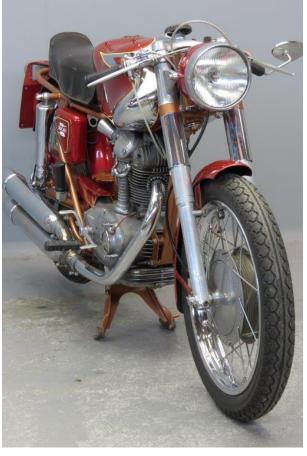

The Elite was considered one of the greatest lightweight sports bikes of the 1950s and 1960s.

It was powered by a single cylinder OHC engine driving through a four speed gearbox.

The model was introduced in 1959 and was developed by boring the 175cc engine by 5 mm, to a capacity of 204cc.

Top speed could be stretched to 87 mph and the 245-pound Elite generated 18 horsepower at 7,500 rpm. Notable features were the distinctive scalloped petrol tank and the dual mufflers, inherited from the 175cc predecessor.

The engine of the Elite proved practically unbreakable whether it was being raced or merely ridden hard. Good examples of the 200 Elite are hard to find these days, as most owners like to keep them and ride them.