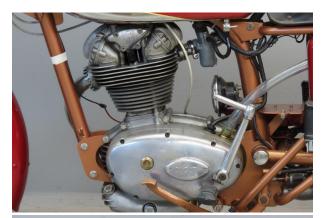

The Elite was considered one of the greatest lightweight sports bikes of the 1950s and 1960s.

It was powered by a single cylinder OHC engine driving through a four speed gearbox.

The model was introduced in 1959 and was developed by boring the 175cc engine by 5 mm, to a capacity of 204cc.

Top speed could be stretched to 87 mph and the 245-pound Elite generated 18 horsepower at 7,500 rpm. Notable features were the distinctive scalloped petrol tank and the dual mufflers, inherited from the 175cc predecessor.