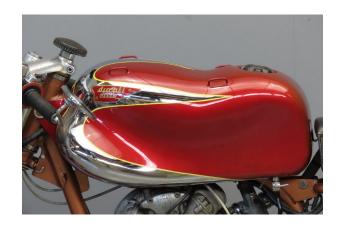

Top speed could be stretched to 87 mph and the 245-pound Elite generated 18 horsepower at 7,500 rpm. Notable features were the distinctive scalloped petrol tank and the dual mufflers, inherited from the 175cc predecessor.