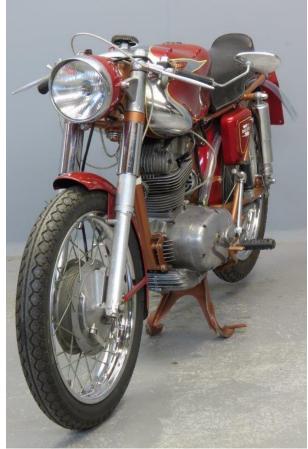

The Elite was considered one of the greatest lightweight sports bikes of the 1950s and 1960s.

It was powered by a single cylinder OHC engine driving through a four speed gearbox.

The model was introduced in 1959 and was developed by boring the 175cc engine by 5 mm, to a capacity of 204cc.

Top speed could be stretched to 87 mph and the 245-pound Elite generated 18 horsepower at 7,500 rpm. Notable features were the distinctive scalloped petrol tank and the dual mufflers, inherited from the 175cc predecessor.

The engine of the Elite proved practically unbreakable whether it was being raced or merely ridden hard. Good examples of the 200 Elite are hard to find these days, as most owners like to keep them and ride them.