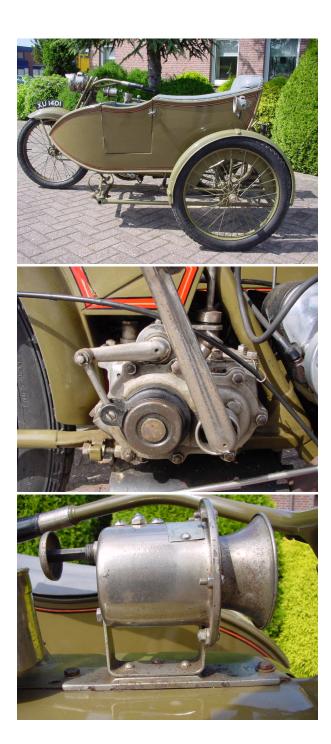

Hence the non-factory sidecar and Lucas acetylene set.

This nicely restored vintage HD comes complete with Corbin speedometer and genuine British top-tube mounted horn.