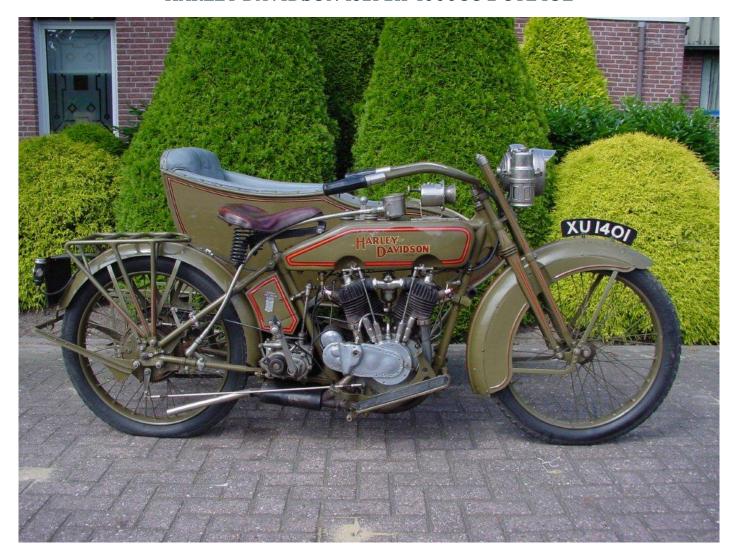

#### PRODUCT DESCRIPTION

Harley Davidson 1921 1000 cc model J sidecar combination engine# 21 F 5279

Although this machine was manufactured in 1921, it was actually only sold in Britain in 1924. In the twenties it was customary that Harleys that were imported in Britain were equipped with British-built sidecars, lighting systems etcetera.

Hence the non-factory sidecar and Lucas acetylene set.

This nicely restored vintage HD comes complete with Corbin speedometer and genuine British top-tube mounted horn.