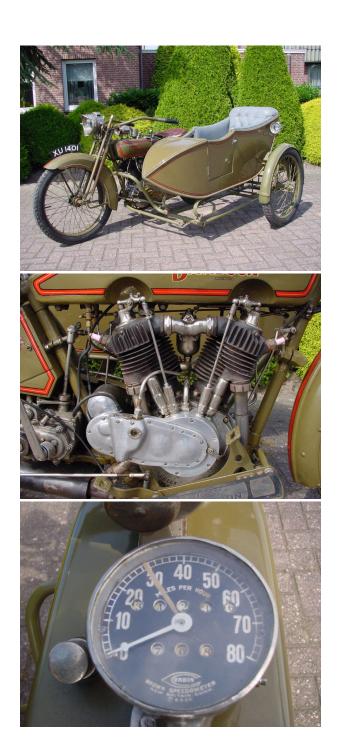

#### PRODUCT DESCRIPTION

Harley Davidson 1921 1000 cc model J sidecar combination engine# 21 F 5279

Although this machine was manufactured in 1921, it was actually only sold in Britain in 1924. In the twenties it was customary that Harleys that were imported in Britain were equipped with British-built sidecars, lighting systems etcetera.

Hence the non-factory sidecar and Lucas acetylene set.

This nicely restored vintage HD comes complete with Corbin speedometer and genuine British top-tube mounted horn.